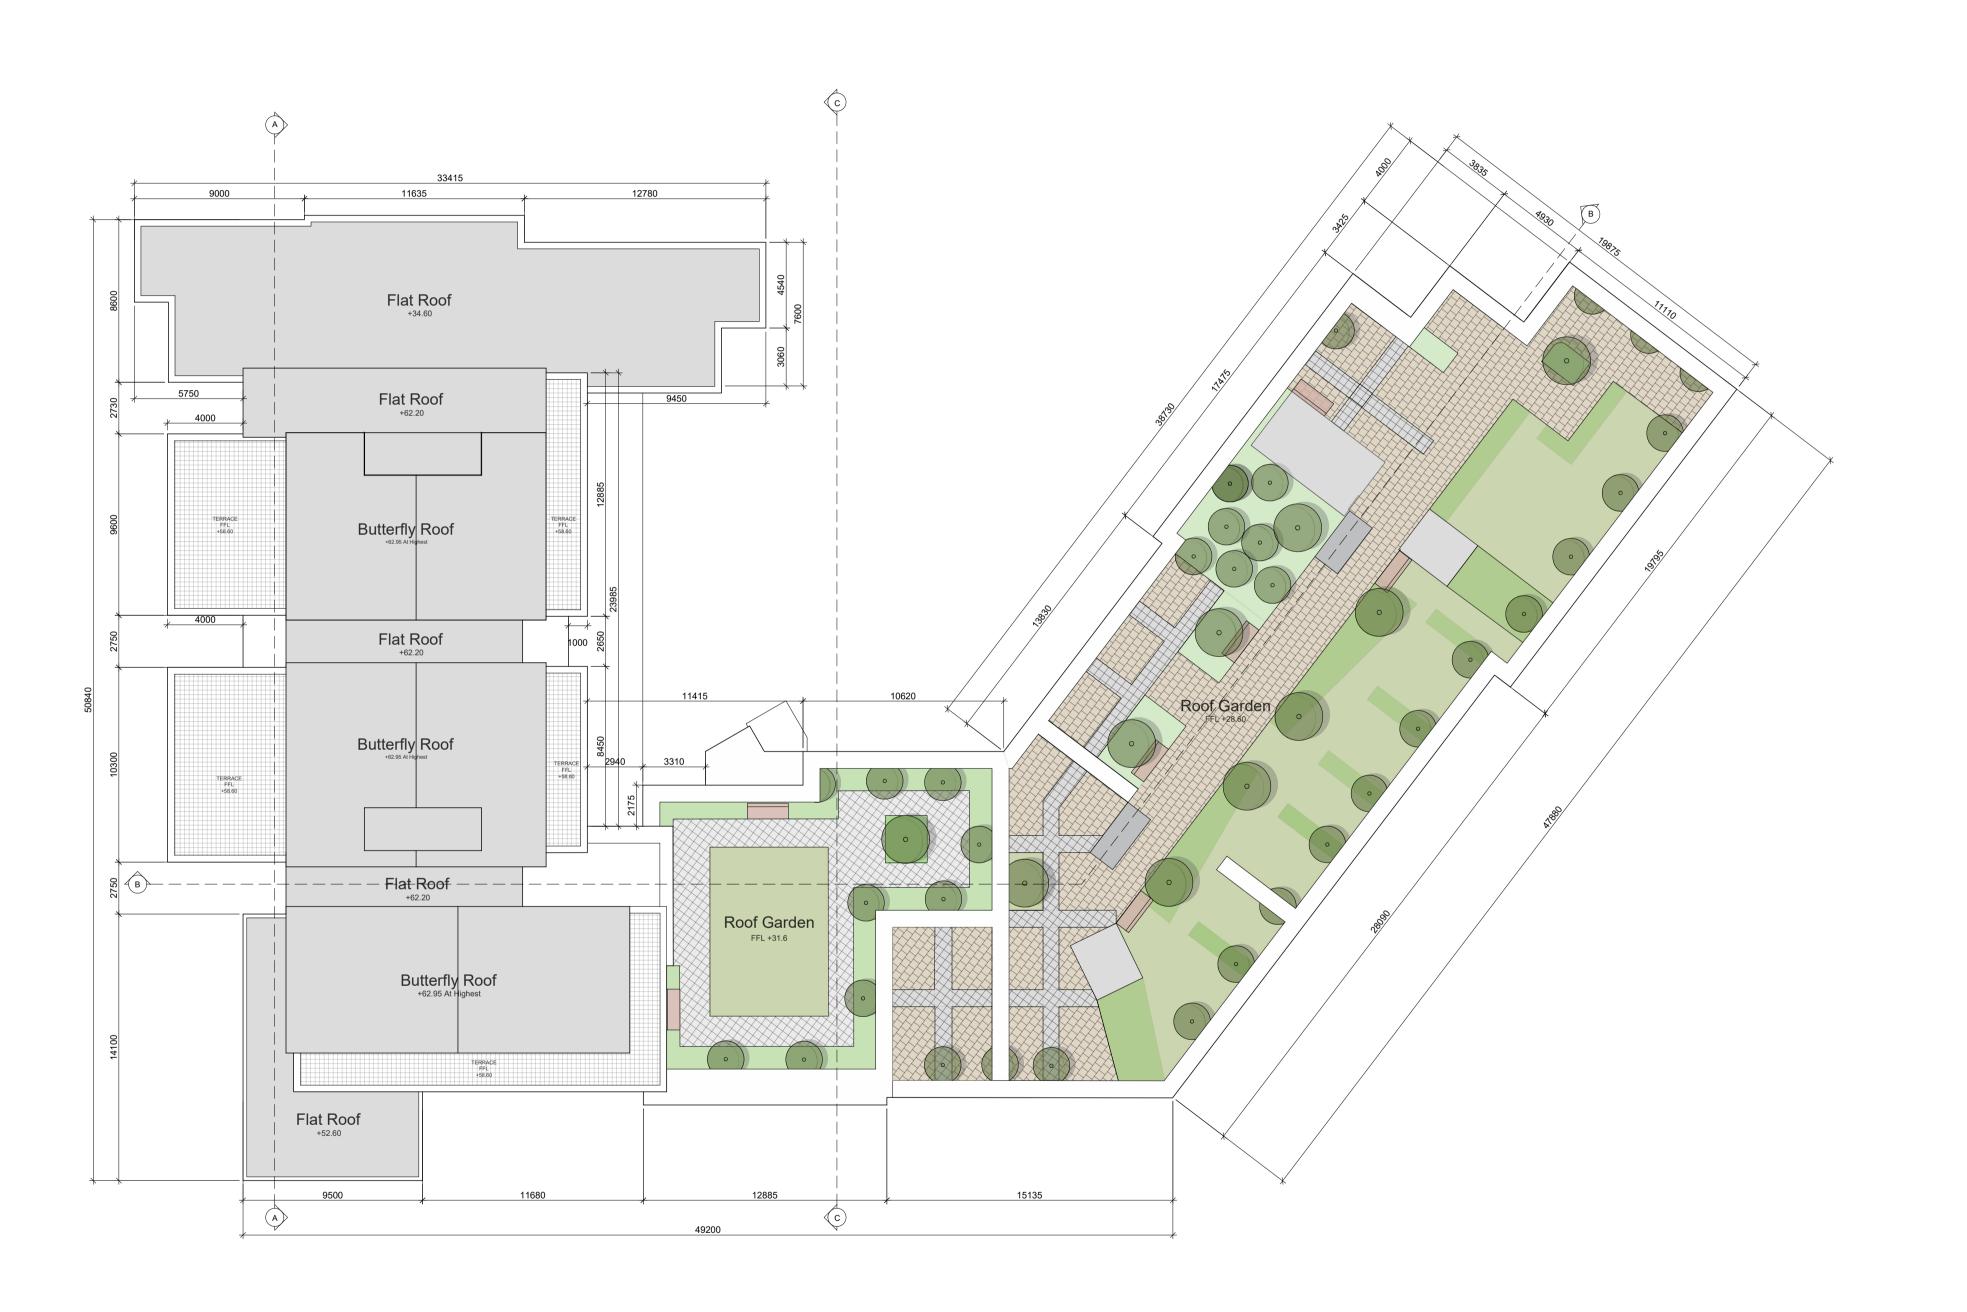

Note:

Furniture and fittings shown are indicative.

Wardrobes in bedrooms are not counted as part of designated storage areas.

Notes:

All dimensions in millimetres.

Refer to RMDA landscape drawings for landscape design.

| evisions                                            | date                                                      | e inls                    |  |
|-----------------------------------------------------|-----------------------------------------------------------|---------------------------|--|
| escription<br>Block 17<br>Roof Plan<br>Levels Vary) | cad ref. I:\15\1519 - Block 17, Clongriffin\01 - Planning | drawing no.<br>1519 P 122 |  |
|                                                     | -                                                         | revn.                     |  |
| ob                                                  | scal                                                      |                           |  |
| Block 17,                                           | 1:200 @A1<br>date                                         |                           |  |
| longriffin,                                         |                                                           | JUL '19                   |  |
| Oublin 13                                           | drawn<br>TC/KM                                            |                           |  |
|                                                     |                                                           | cked                      |  |
|                                                     |                                                           |                           |  |